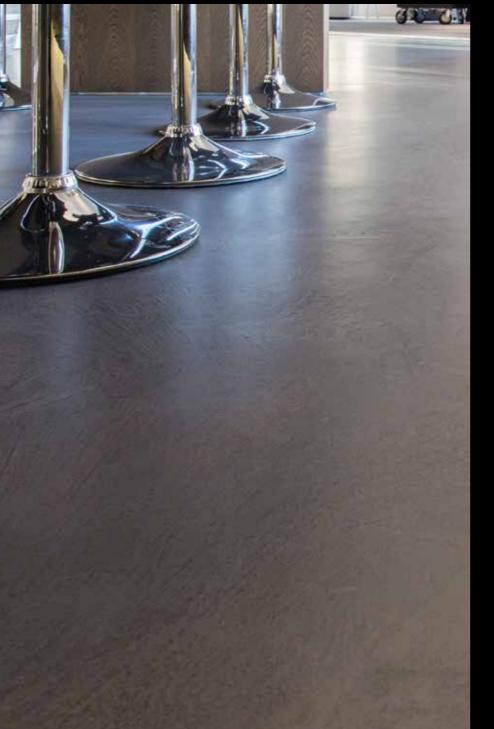

# **FRESCOTON®**

## Multi-award winning classic design.

one of the most popular FRESCOLORI® lie in the high quality of the raw matesurfaces. Quite rightly as the numerous rials. Carrara marble is one of the main national and international design prizes components of the FRESCOTON® mixture and awards which have been awarded to which is free of clay or plaster. FRESCOLORI® for FRESCOTON® demonstrate. Urban loft feeling is created using Reduction to the essentials and the cool the unique concrete look.

wood or plastic - and results in a surface urban, modern living. which can easily be mistaken for poured concrete. The features of the look which

FRESCOTON® - smoothed concrete - is is long-lasting and deceptively realistic

clarity of this concrete design frees the FRESCOTON® is a unique filler with a fasmind and makes room for imagination cinating look. It can be applied to every and unconventional thinking. Enjoy the subsurface - regardless of whether it is a purist design in an inspiring atmosphere plastered surface, plasterboard, metal, and surround yourself with the flair of