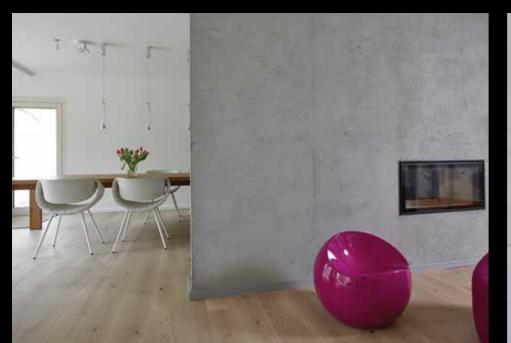

# **FRESCOTON®**

## Multi-award winning classic design.

one of the most popular FRESCOLORI® lie in the high quality of the raw matesurfaces. Quite rightly as the numerous rials. Carrara marble is one of the main national and international design prizes components of the FRESCOTON® mixture and awards which have been awarded to which is free of clay or plaster. FRESCOLORI® for FRESCOTON® demonstrate. Urban loft feeling is created using Reduction to the essentials and the cool the unique concrete look.

wood or plastic - and results in a surface urban, modern living. which can easily be mistaken for poured concrete. The features of the look which

FRESCOTON® - smoothed concrete - is is long-lasting and deceptively realistic

clarity of this concrete design frees the FRESCOTON® is a unique filler with a fasmind and makes room for imagination cinating look. It can be applied to every and unconventional thinking. Enjoy the subsurface - regardless of whether it is a purist design in an inspiring atmosphere plastered surface, plasterboard, metal, and surround yourself with the flair of