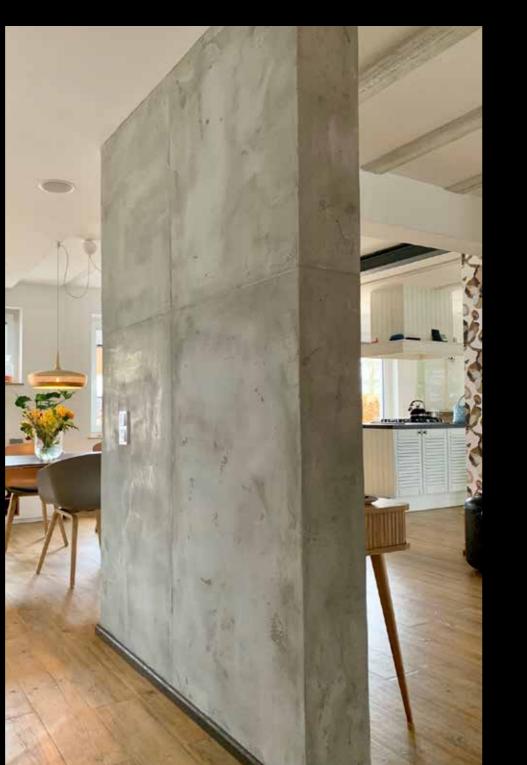

# **FRESCOTON®**

## Multi-award winning classic design.

one of the most popular FRESCOLORI® lie in the high quality of the raw matesurfaces. Quite rightly as the numerous rials. Carrara marble is one of the main national and international design prizes components of the FRESCOTON® mixture and awards which have been awarded to which is free of clay or plaster. FRESCOLORI® for FRESCOTON® demonstrate. Urban loft feeling is created using Reduction to the essentials and the cool the unique concrete look.

wood or plastic - and results in a surface urban, modern living. which can easily be mistaken for poured concrete. The features of the look which

FRESCOTON® - smoothed concrete - is is long-lasting and deceptively realistic

clarity of this concrete design frees the FRESCOTON® is a unique filler with a fasmind and makes room for imagination cinating look. It can be applied to every and unconventional thinking. Enjoy the subsurface - regardless of whether it is a purist design in an inspiring atmosphere plastered surface, plasterboard, metal, and surround yourself with the flair of