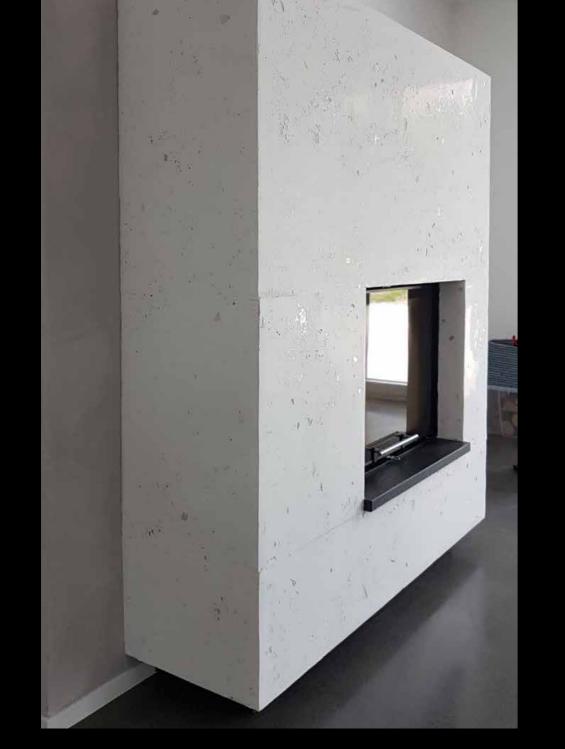

# **FRESCOTON®**

## Multi-award winning classic design.

one of the most popular FRESCOLORI® lie in the high quality of the raw matesurfaces. Quite rightly as the numerous rials. Carrara marble is one of the main national and international design prizes components of the FRESCOTON® mixture and awards which have been awarded to which is free of clay or plaster. FRESCOLORI® for FRESCOTON® demonstrate. Urban loft feeling is created using Reduction to the essentials and the cool the unique concrete look.

wood or plastic - and results in a surface urban, modern living. which can easily be mistaken for poured concrete. The features of the look which

FRESCOTON® - smoothed concrete - is is long-lasting and deceptively realistic

clarity of this concrete design frees the FRESCOTON® is a unique filler with a fasmind and makes room for imagination cinating look. It can be applied to every and unconventional thinking. Enjoy the subsurface - regardless of whether it is a purist design in an inspiring atmosphere plastered surface, plasterboard, metal, and surround yourself with the flair of