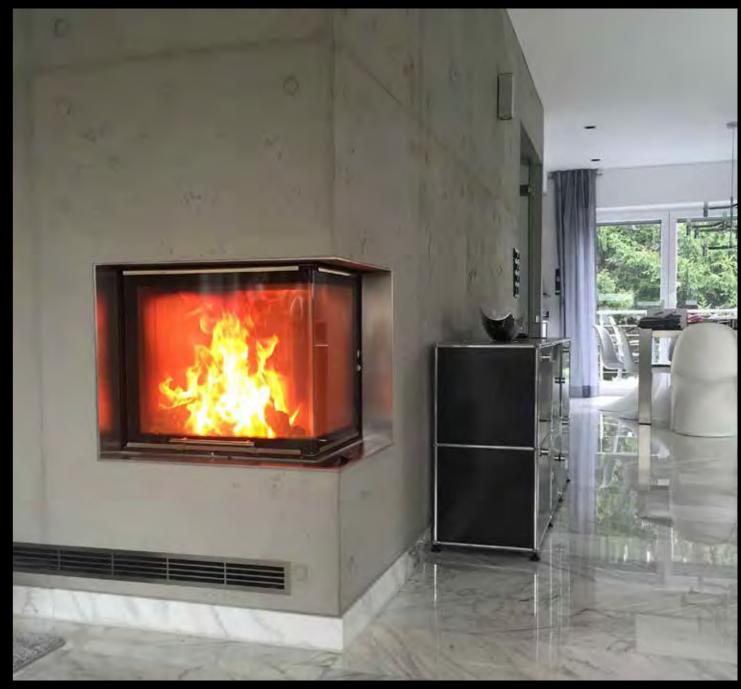

# **FRESCOTON®**

## Multi-award winning classic design.

one of the most popular FRESCOLORI® lie in the high quality of the raw matesurfaces. Quite rightly as the numerous rials. Carrara marble is one of the main national and international design prizes components of the FRESCOTON® mixture and awards which have been awarded to which is free of clay or plaster. FRESCOLORI® for FRESCOTON® demonstrate. Urban loft feeling is created using Reduction to the essentials and the cool the unique concrete look.

wood or plastic - and results in a surface urban, modern living. which can easily be mistaken for poured concrete. The features of the look which

FRESCOTON® - smoothed concrete - is is long-lasting and deceptively realistic

clarity of this concrete design frees the FRESCOTON® is a unique filler with a fasmind and makes room for imagination cinating look. It can be applied to every and unconventional thinking. Enjoy the subsurface - regardless of whether it is a purist design in an inspiring atmosphere plastered surface, plasterboard, metal, and surround yourself with the flair of