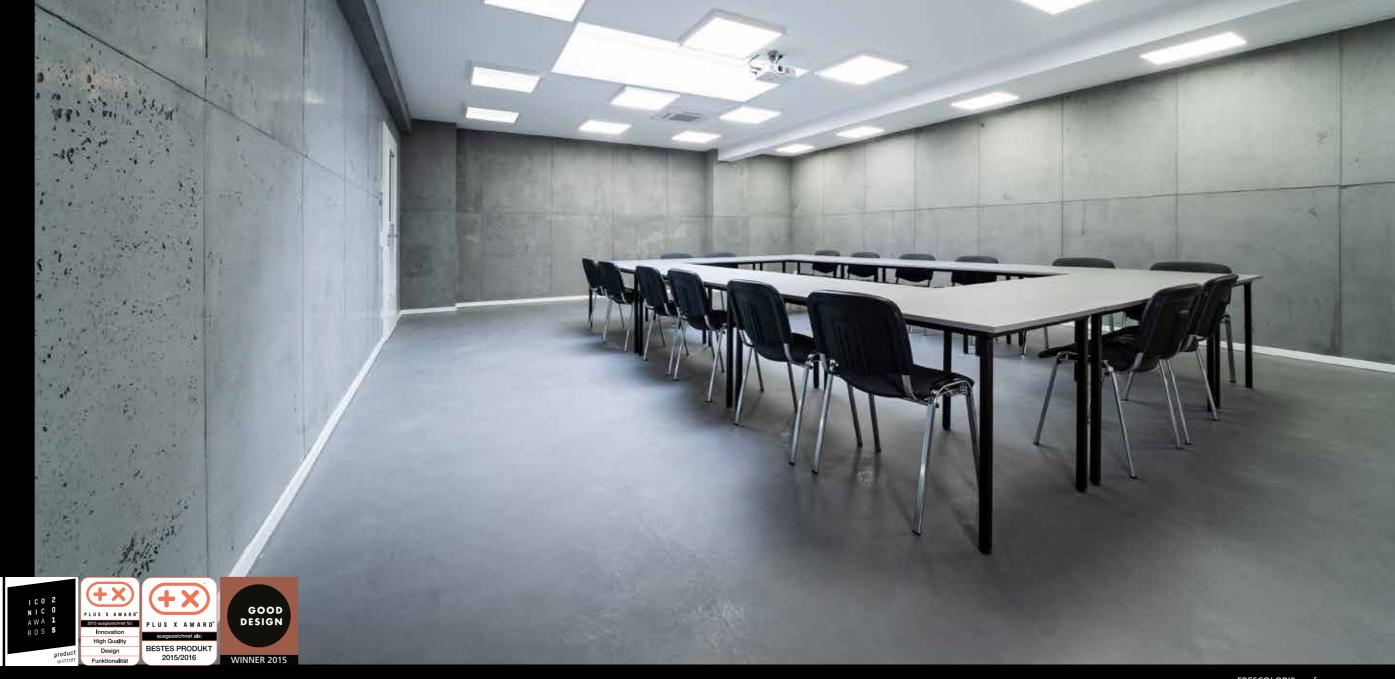

# **FRESCOTON®**

## Multi-award winning classic design.

one of the most popular FRESCOLORI® lie in the high quality of the raw matesurfaces. Quite rightly as the numerous rials. Carrara marble is one of the main national and international design prizes components of the FRESCOTON® mixture and awards which have been awarded to which is free of clay or plaster. FRESCOLORI® for FRESCOTON® demonstrate. Urban loft feeling is created using Reduction to the essentials and the cool the unique concrete look.

wood or plastic - and results in a surface urban, modern living. which can easily be mistaken for poured concrete. The features of the look which

FRESCOTON® - smoothed concrete - is is long-lasting and deceptively realistic

clarity of this concrete design frees the FRESCOTON® is a unique filler with a fasmind and makes room for imagination cinating look. It can be applied to every and unconventional thinking. Enjoy the subsurface - regardless of whether it is a purist design in an inspiring atmosphere plastered surface, plasterboard, metal, and surround yourself with the flair of