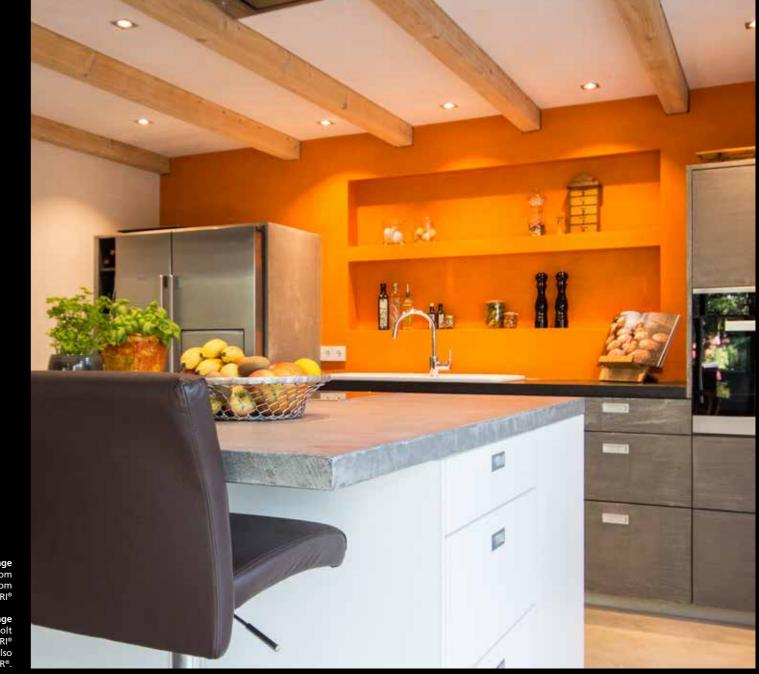

Left page Left: FRESCOLORI® Showroom Right: FRESCOLORI® Showroom Interior design/Execution/Photo: FRESCOLORI®

Right page
Private home, Bocholt
Interior design / Execution / Photo: FRESCOLORI®
The work surfaces and kitchen fronts have also
been finished with CARAMOR®.