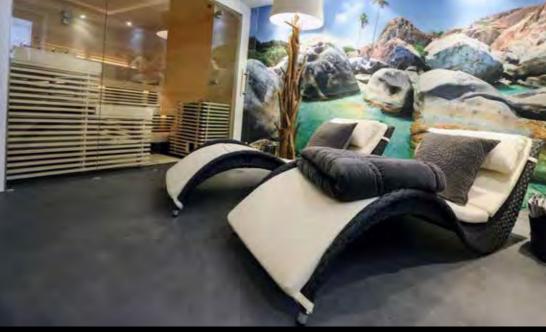

## Vibrant walls

# **INVISONO®**

## The vibrancy makes the difference.

Walls that sound. INVISONO® combines experience. INVISONO® is available in difthe advantages of the FRESCOLORI® ferent versions. Starting with the passive fine plaster with the refined technique loudspeaker system, which is easily conof soundboards. These own developed nected to the existing system, up to the boards from own production have a spe- Deluxe version with Dolby Surround 5.1 cial design and are installed flat against / 7.1. The resulting acoustic fields shine the wall or ceiling. The subsequent with precise sound of the highest qualiover-plastering with a FRESCOLORI® lime ty. With this special technology the wellmarble plaster ensures that the surface known limitless design possibilities of all fits seamlessly with the rest of the wall the FRECOLORI® fine plasters are available and the speakers are completely invisible. for finishing. The special characteristics of the plaster Let your walls sound with INVISONO®. distribute the sound and achieve surface acoustics with a one-of-a-kind acoustic