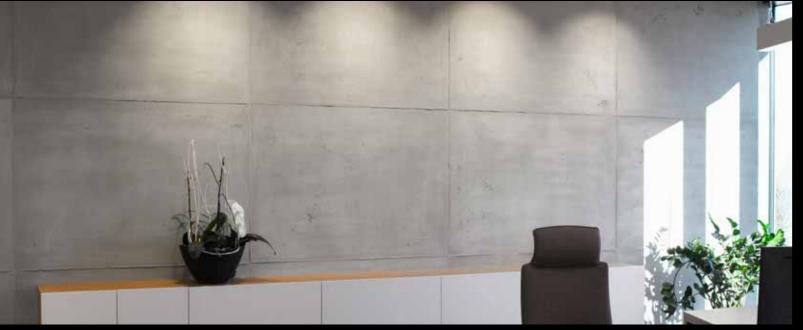

# **FRESCOTON®**

## Multi-award winning classic design.

one of the most popular FRESCOLORI® lie in the high quality of the raw matesurfaces. Quite rightly as the numerous rials. Carrara marble is one of the main national and international design prizes components of the FRESCOTON® mixture and awards which have been awarded to which is free of clay or plaster. FRESCOLORI® for FRESCOTON® demonstrate. Urban loft feeling is created using Reduction to the essentials and the cool the unique concrete look.

wood or plastic - and results in a surface urban, modern living. which can easily be mistaken for poured concrete. The features of the look which

FRESCOTON® - smoothed concrete - is is long-lasting and deceptively realistic

clarity of this concrete design frees the FRESCOTON® is a unique filler with a fasmind and makes room for imagination cinating look. It can be applied to every and unconventional thinking. Enjoy the subsurface - regardless of whether it is a purist design in an inspiring atmosphere plastered surface, plasterboard, metal, and surround yourself with the flair of