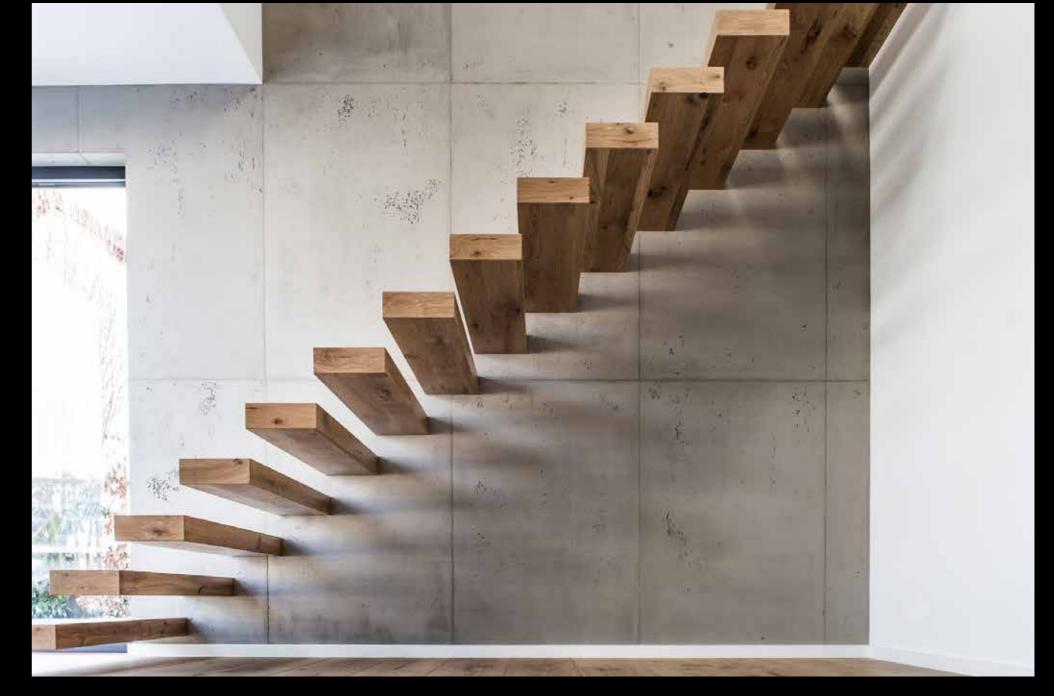

# **FRESCOTON®**

## Multi-award winning classic design.

one of the most popular FRESCOLORI® lie in the high quality of the raw matesurfaces. Quite rightly as the numerous rials. Carrara marble is one of the main national and international design prizes components of the FRESCOTON® mixture and awards which have been awarded to which is free of clay or plaster. FRESCOLORI® for FRESCOTON® demonstrate. Urban loft feeling is created using Reduction to the essentials and the cool the unique concrete look.

wood or plastic - and results in a surface urban, modern living. which can easily be mistaken for poured concrete. The features of the look which

FRESCOTON® - smoothed concrete - is is long-lasting and deceptively realistic

clarity of this concrete design frees the FRESCOTON® is a unique filler with a fasmind and makes room for imagination cinating look. It can be applied to every and unconventional thinking. Enjoy the subsurface - regardless of whether it is a purist design in an inspiring atmosphere plastered surface, plasterboard, metal, and surround yourself with the flair of