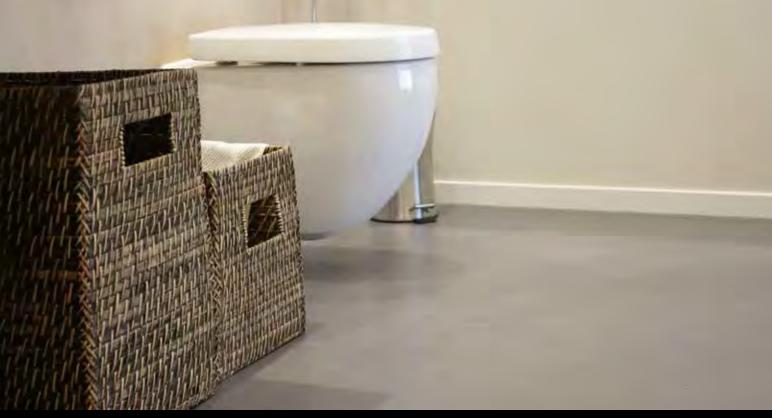

# **FRESCOTON®**

## Multi-award winning classic design.

one of the most popular FRESCOLORI® lie in the high quality of the raw matesurfaces. Quite rightly as the numerous rials. Carrara marble is one of the main national and international design prizes components of the FRESCOTON® mixture and awards which have been awarded to which is free of clay or plaster. FRESCOLORI® for FRESCOTON® demonstrate. Urban loft feeling is created using Reduction to the essentials and the cool the unique concrete look.

wood or plastic - and results in a surface urban, modern living. which can easily be mistaken for poured concrete. The features of the look which

FRESCOTON® - smoothed concrete - is is long-lasting and deceptively realistic

clarity of this concrete design frees the FRESCOTON® is a unique filler with a fasmind and makes room for imagination cinating look. It can be applied to every and unconventional thinking. Enjoy the subsurface - regardless of whether it is a purist design in an inspiring atmosphere plastered surface, plasterboard, metal, and surround yourself with the flair of