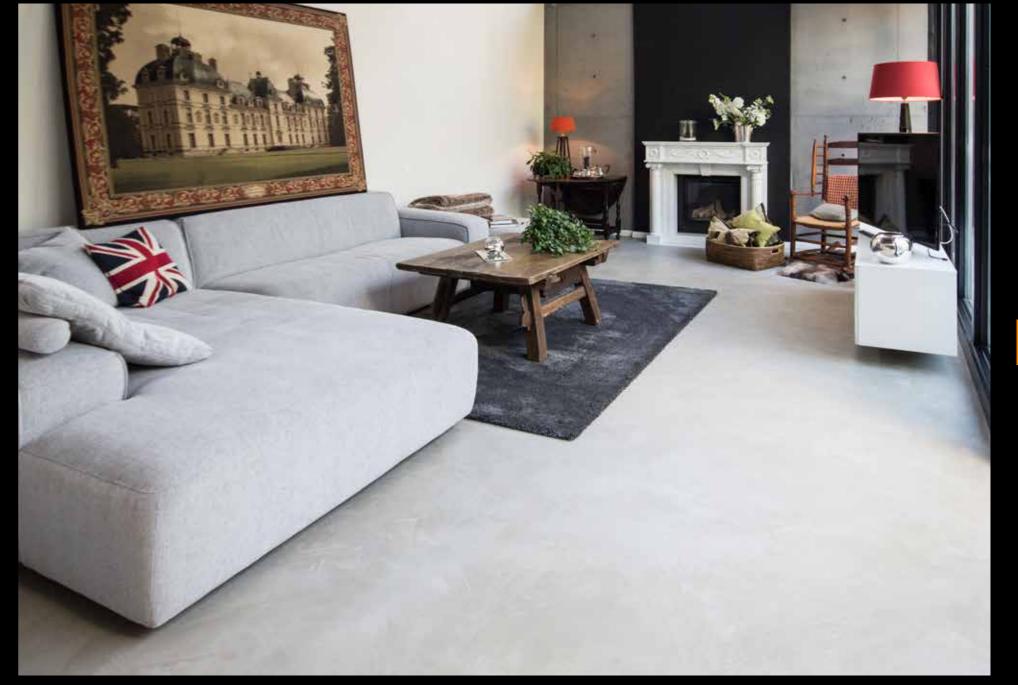

# **FRESCOTON®**

## Multi-award winning classic design.

one of the most popular FRESCOLORI® lie in the high quality of the raw matesurfaces. Quite rightly as the numerous rials. Carrara marble is one of the main national and international design prizes components of the FRESCOTON® mixture and awards which have been awarded to which is free of clay or plaster. FRESCOLORI® for FRESCOTON® demonstrate. Urban loft feeling is created using Reduction to the essentials and the cool the unique concrete look.

wood or plastic - and results in a surface urban, modern living. which can easily be mistaken for poured concrete. The features of the look which

FRESCOTON® - smoothed concrete - is is long-lasting and deceptively realistic

clarity of this concrete design frees the FRESCOTON® is a unique filler with a fasmind and makes room for imagination cinating look. It can be applied to every and unconventional thinking. Enjoy the subsurface - regardless of whether it is a purist design in an inspiring atmosphere plastered surface, plasterboard, metal, and surround yourself with the flair of