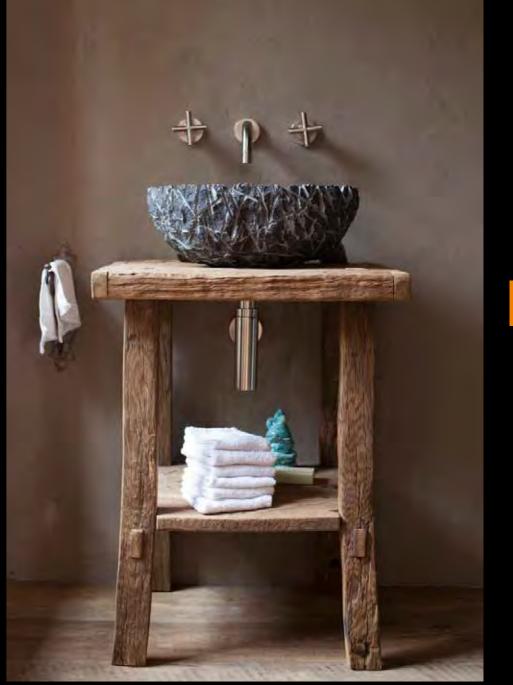

## Wellness for the soul.

PURAMENTE® describes and includes the ity of the PURAMENTE® surfaces, heat application of our products in shower and moisture are completely harmless. areas and wet areas. FRESCOLORI® lime PURAMENTE® distinguishes itself with marble plaster influence the overall a special finish which is water resistant room atmosphere and transform every and, above all, easy to clean. bathroom into an oasis of well-being Enjoy your time in the bath or invigorate which invites you to linger. As the result your spirit in the shower surrounded by of the natural purity of our products natural limestone marble plaster. every PURAMENTE® bath immediately develops a cosy atmosphere which feels fresh and secure. Seams which get dirty or which can become mouldy belong to the past. As a result of the high material quality, and the particular qual-