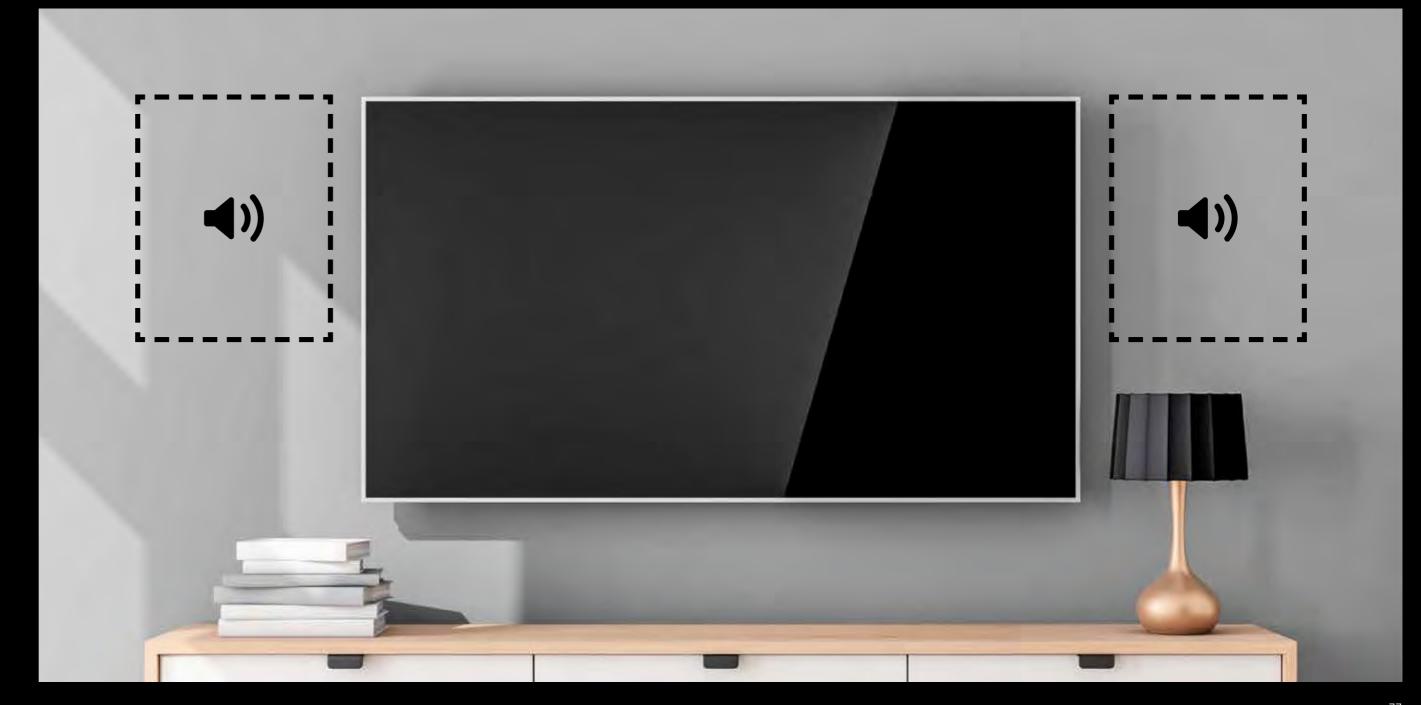

## Vibrant walls

# **INVISONO®**

## The vibrancy makes the difference.

Walls that sound. INVISONO® combines experience. INVISONO® is available in difthe advantages of the FRESCOLORI® ferent versions. Starting with the passive fine plaster with the refined technique loudspeaker system, which is easily conof soundboards. These own developed nected to the existing system, up to the boards from own production have a spe- Deluxe version with Dolby Surround 5.1 cial design and are installed flat against / 7.1. The resulting acoustic fields shine the wall or ceiling. The subsequent with precise sound of the highest qualiover-plastering with a FRESCOLORI® lime ty. With this special technology the wellmarble plaster ensures that the surface known limitless design possibilities of all fits seamlessly with the rest of the wall the FRECOLORI® fine plasters are available and the speakers are completely invisible. for finishing. The special characteristics of the plaster Let your walls sound with INVISONO®. distribute the sound and achieve surface acoustics with a one-of-a-kind acoustic